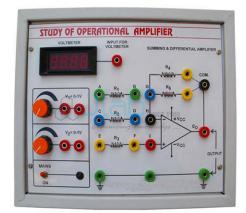

## **Operational Amplifier as Inverting and Non Inverting Amplifier**

- To study Operational Amplifier as Inverting & Non Inverting Amplifier.
- Instrument comprises of DC Power Supplies of 500 mA & ±15V DC, circuit diagram Printed & different Resistances can be connected externally for various observations.
- Dimension 10"x7"x3".
- Digital Multimeter 3.5 Digit, Digital Voltmeter 20 VDC.