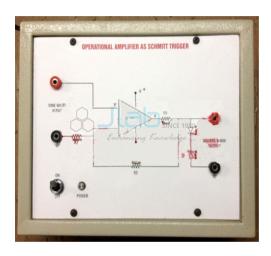

## Study of Operational Amplifier as Schmitt Trigger

## Description

Study of Operational Amplifier as Schmitt Trigger

The Schmitt trigger is often used when interfacing an analogue signal to digital circuitry.

Here it fires at a given voltage and then gives an output that is either one level or another dependent upon the input.