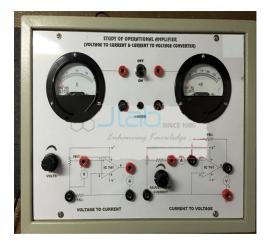

## Study of Operational Amplifier as V to I to I to V Convertor

## **Description**

Study of Operational Amplifier as V to I to V Convertor

Current to voltage converter is a circuit that makes a current source becomes a voltage source.

Voltage to current converter is a circuit that makes a voltage source becomes a current source.