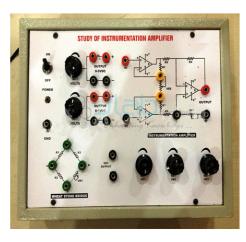

## **Study of Instrumentation Amplifier**

- Calculate the Voltage Gain of Instrumentation Amplifier and draw a curve between V & R. Instrument comprises of One +15VDC Regulated Power Supply, 2 DC Regulated short circuit and overload protected continuously variable Power Supplies, 3 no. IC 741 placed inside & connections brought out at sockets.
- One Potentiometer and combination of Resistances placed on the front panel. DMM.