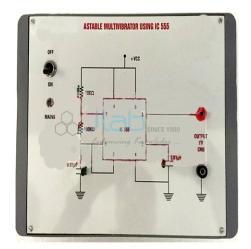

## **Astable Multivibrator using IC 555**

## **Astable Multivibrator using IC 555**

- 555 Timer as Astable Multivibrator Apparatus has been designed to study the Wave Shape and Frequency produced by Astable Multivibrator.
- IC 555 placed inside the cabinet & connections brought out at sockets.
- DC regulated power supply of 5V.
- Various resistances & capacitors connected inside the cabinet & connections brought out at the sockets.