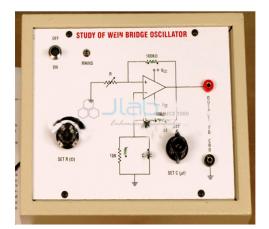

## **Phase Shift Oscillator**

- To study the Frequency and Wave shape generated by a Phase Shift Oscillator.
- Instrument comprises of DC Power Supply, Circuit diagram Printed & components mounted on front panel.