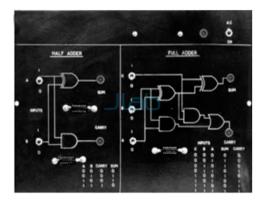

## Digital Trainer to Verify Half Adder using OR, EX-OR and AND Gates

## Digital Trainer to Verify Half Adder using OR, EX-OR and AND Gates

 To verify the truth table of Digital Half Adder, Half Sub-tractor, Full Adder & Full Sub-tractor using NAND Gates.

Contact JLab Export for your Educational School Science Lab Equipments. We are best scientific laboratory equipments manufacturer, scientific laboratory equipments supplier, technical educational equipment manufacturer, technical educational equipment supplier, technical educational equipments exporter.