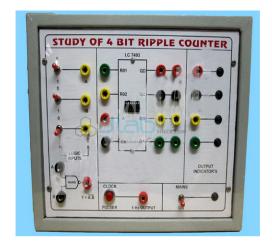

## Study of 4 Bit Ripple Counter Forward and Reverse

- To Verify Truth tables of 4 Bit Forward & Reverse Counters using 4 JK Flip Flops.
- Instrument consists of Power Supply, 1 Hz mono shot clock pulse, Two output indicators, Circuit diagram for 4 'JK' flip-flops Printed & connections for inputs & outputs brought out at sockets on the front panel.