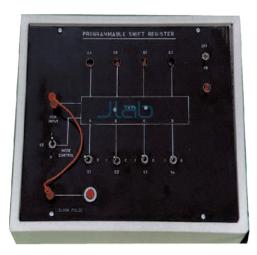

## Study of Left Right and Programmable Shift Register

- To study & verify truth table of Left, Right & Programmable Shift Register using IC 7495.
- Instrument comprises of Power Supply, 4 SPDT switches Circuit diagram for IC 7495 Printed & connections for various inputs & outputs brought out at the Mode control.