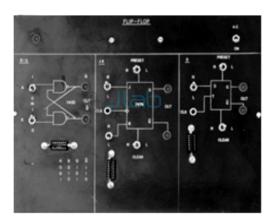

# Digital Trainer to study and verify truth tables of Flip Flops

#### Digital Trainer to study and verify truth tables of Flip Flops

- To study & verify Truth table of 'RS', 'D' Type, 'T' Type, 'JK' & 'JK Master slave' flip flops using TTLIC's.
- Instrument comprises of Power Supply, 4 logic inputs, logic '1' & logic '0' selectable using switches, 1 Hz clock pulse, Two output indicators, Circuits diagram for 'RS', 'JK' & 'JK Master Slave' flip-flops Printed, their respective IC's placed inside the cabinet & connections for inputs & outputs brought out on the sockets, 1 NOT gate for converting 'RS' flip-flop to 'D' type flip-flop.