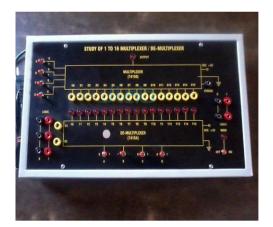

## Study of 16-1 Sixteen input and one output Multiplexer using IC-74150

## Study of 16-1 Sixteen input and one output Multiplexer using IC-74150

- To demonstrate the operation of 16-1 line demultiplexer.
- To demonstrate 16-1 decoder can be used to sequence among any number of states, between one and sixteen.