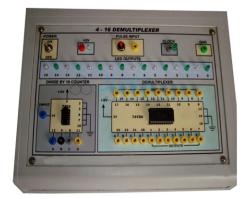

## Study of 4-16 One input and Sixteen output Demultiplexer using IC 74154

## Study of 4-16 one input and sixteen output Demultiplexer using IC 74154

- The device can be used as a 4-to-16 demultiplexer by using one of the enable inputs as the multiplexed data input.
- The IC 74154 is a 4-to-16 Decoder/Demultiplexer four binary weighted address inputs (A0 to A3) to sixteen mutually exclusive outputs (Y0 to Y15).