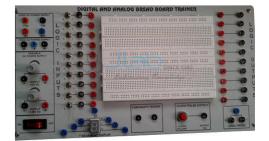

#### Analog and Digital Trainer Bread Board Type

- The instrument comprises 6 variable resistors, Power Supplies ±5V, ±15/Variable), ±15 Volt Fix, 1 Hz to 250 KHz.
- Function Generator, clock pulse, logic output, logic input, two bread boards.