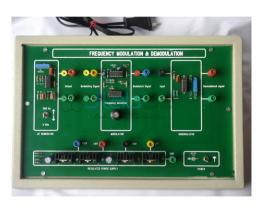

# Study of Frequency Modulation and Demodulation

#### Study of Frequency Modulation and Demodulation

- Measurement of Frequency Modulation Index (Depth of modulation), side band frequencies (upper side band & lower side band) and Frequency of demodulated signal.
- Instrument consists of DC Power Supply, Square wave Oscillator 1KHz Frequency Output, Circuit diagram dream & Components placed on panel.