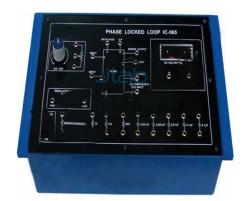

## **Phase Locked Loop Circuit (PLL)**

## Study of Phase Locked Loop Circuit (PLL)

- To study the phase locked loop circuit and calculate the lock range Frequency and capture range Frequency.
- Instrument comprises of Two DC Regulated Power Supplies, IC 565, combination of Resistance, Capacitors & One Potentiometer connected inside & Connections brought out at front panel. Opt.