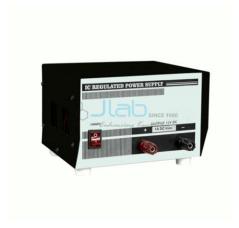

## Fixed Voltage IC Regulated Power Supplies

## **Fixed Voltage IC Regulated Power Supplies**

- High quality, well filtered giving smooth fixed D.C. Voltage.
- Deal for running many training boards like operational amplifiers (Type-741), Integrated Circuit Timer (Type-555) and Integrated Circuit Regulator (Type-723).
- 5V or 6V at 500 mA
- 5V or 6V at 1A
- 9V or 12V at 500 mA
- 9V or 12V at 1A
- 15V or 18V at 500 mA
- 15V or 18V at 1A