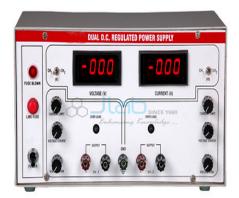

## Dual Power Supply 15 Volt 500mA

## **Description**

## Dual Power Supply ±15 Volt 500mA

- Dual Solid State Power Supply Variable from 0 to 15 Volts positive and 0-15 Volts negative at 500 mA continuously variable and + 5 Volts fixed supply at 400 mA for operational amplifiers and other I.C. experiments with two meters.
- Regulation ±0.1% with short circuit protection and overload current limiting, workable on 220
  Volt 50 Hz.