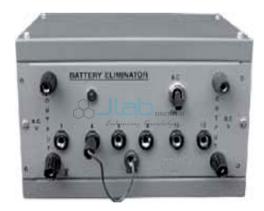

## **Battery Eliminator**

## **Battery Eliminator**

- Workable on 220V 50 Hz.
- Housed in steel cabinet.
- Socket or Band-Switch provided for Selection of Volts output, with ON/OFF switch and main indication.

| Model TE-23 | 2 to 6 V 1 Amps.  |
|-------------|-------------------|
| Model TE-24 | 2 to 12 V 2 Amps. |
| Model TE-25 | 2 to 12 V 3 Amps. |
| Model TE-26 | 2 to 12 V 4 Amps. |
| Model TE-27 | 2 to 12V 5 Amps.  |
| Model TE-28 | 2 to 12V 6 Amps.  |