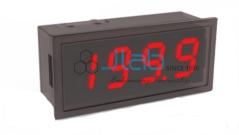

## **Description**

**Digital Panel Meters** 

3.5 Digit LED, Mains operated, suitable for measuring anyone of the following parameters:-

| DC Voltage | ±199.9mV, ±1.999V, ±19.99V, ±199.9V, ±1000V              |
|------------|----------------------------------------------------------|
| AC Voltage | ±199.9 mV, ±1.999V, ± 19.99V, ±199.9V, ±1000V            |
| DC Current | ±199.9mA, 1.999mA, ±19.99mA, ±199.9mA, ±1.999A, ± 19.99A |
| AC Current | 199.9mA, 1.999mA, 19.99mA, 199.9mA, 1.999A, 19.99A       |