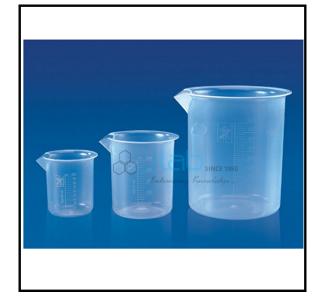

## **Beakers Euro Design**

## **Beakers Euro Design**

- Beakers, moulded in Polypropylene, have excellent clarity and very good chemical resistance.
- These autoclavable Beakers have prominently raised graduations on the outer surface.
- Pouring a Solution becomes very convenient because of its tapered spout.