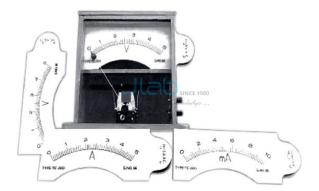

## **Demonstration Joint Meter**

## **Demonstration Joint Meter**

- In teak wood glassed case visible from both sides.
- Dials plugable to Volts AC, Volts DC, Current AC, Current DC and Galvo Both side scaled, scale length 180mm with 4 dials.