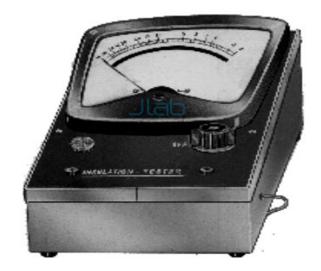

## **Insulation Tester**

## **Insulation Tester**

• Transistorized, compact and portable instrument.

| TYPE NO.              | VOLTAGE | INSULATION RANGE | ACCURACY |
|-----------------------|---------|------------------|----------|
| (A) Insulation Tester | 100     | 0-25 M. Ohms     | ±5%      |
| (B) Insulation Tester | 250     | 0-25 M. Ohms     | ±5%      |
| (C) Insulation Tester | 500     | 0-100 M. Ohms    | ±5%      |
| (D) Insulation Tester | 1000    | 0-200 M. Ohms    | ±5%      |