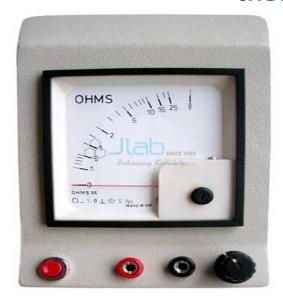

# **Description**

#### **Ohms Meter**

- These meters consists of panel mounting Moving coil meter fitted on Bakelite plate opera table on single battery cell 1.5 V with zero adjustment, ranges any required.
- 0-100 Ohms, 0-250 Ohms 0-500 Ohms, 0-1000 Ohms.