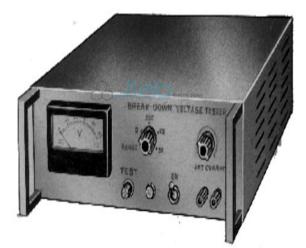

## Description

## High Voltage Insulation Break Down Tester

- 2.5 K.V. and 5 K.V. main operated DESINGED TO MEASURE HIGH VALUES OF RESISTANCES, Handy, portable instrument to enable it to work on electrical plants and machines.
- Accuracy ±2.5%.
- Automatic short Circuit Cut off provision.