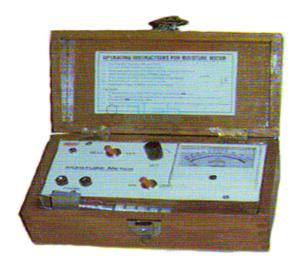

## **Moisture Meter for Wood**

## **Description**

Moisture Meter for Wood

Direct reading of moisture in Timber, Pulp, Cotton wood.

The instrument is housed in cabinet highly finished the test procedure is written on the panel, complete with probe and battery.

## Specification:-

| Range     | 8-32%           |
|-----------|-----------------|
| Accuracy  | ± 0.5%          |
| Dimension | 27 x 14 x 13 cm |
| Sensor    | 2 Pin Probe     |
| Operating | 1 Battery Cells |