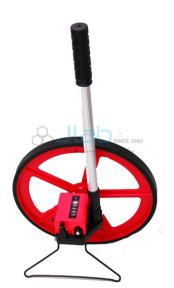

## Jain Laboratory Instruments

Product Code . JL-M-1284

Deluxe Trundle Wheel with Counter

## **Deluxe Trundle Wheel with Counter**

- An excellent and easy way to measure long distances.
- By rolling the wheel along the distance you want to measure is noted on the counter.
- The counter measures in meters.
- Heavy duty construction has a telescopic handle for easy storage and carrying.
- Strong spoke wheel 12.25 inch dial (320mm).
- Handle elongated 31 inch (790mm) long.
- Pushed in for storage 19 inch (480mm) long Supplied with a convenient carrying / storage case.
- The apparatus has a built in stand which folds in.