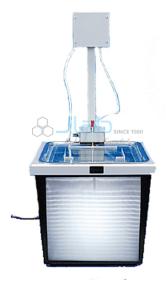

## **Ripple Tank With Projection Screen**

- A unique self contained unit in which waves are projected onto a screen for easy viewing.
- A mirror mounted at 45 degrees in the base unit causes the reflection of the waves to be projected onto the screen, 10 in. x 9 in.
- The light source is a stroboscope light mounted like an overhead projector.
- The basin, 12 in. x 10 in., is removable to add or drain water.
- Complete with adjustable 2 and 3 prong wave generators and 2 baffles.
- Wave generation can be tuned to match light strobe.
- Total height of unit is 26 inches.