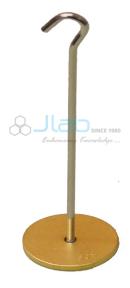

# Hanger for Slotted Weight Economical

### Hanger For Slotted Weight Economical 50gm

#### **Brass Base Diameter:**

• 1.57 Inch (40mm).

#### **Plated Steel Shaft:**

• 5.75 Inch (148mm) Length x 0.137 Inch (3.46mm) Diameter.

#### **Total Height:**

• 6 Inch (155mm).