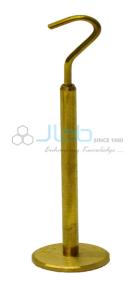

# **Hanger for Slotted Weights Brass**

### **Hanger For Slotted Weights Brass**

- Hanger For Slotted Weights 10 gm Brass.
- Polished for slotted weights and general lab use.