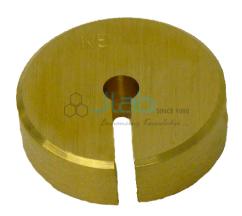

# **Slotted Weight Brass**

#### **Slotted Weight Brass**

- Weight Slotted 1 gm Brass
- Weight Slotted 2 gm Brass
- Weight Slotted 5 gm Brass
- Weight Slotted 10 gm Brass
- · Weight Slotted 20 gm Brass
- Weight Slotted 50 gm Brass
- Weight Slotted 100 gm Brass
- Weight Slotted 200 gm Brass
- Slotted Weight made from Brass. Polished.
- The design of the slots ensures that the weights may be easily removed and replaced but will not fall off accidentally.
- All the weights have the same size of the slot.