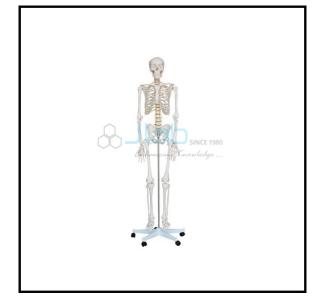

## Human Skeleton Life - Size Tall 170cm

## Human Skeleton Life - Size Tall 170cm

We are offering them a commendable range of Life Size Skeleton 170 CM Tall Models.

It is sourced by our diligent professionals so as to ensure its quality and prolonged service life.

We are making this product available in the market at affordable price range.

Features:

Nerve branches

Vertebral artery

Herniated lumbar disc

Specifications:

Size: 170 cm life size

Made of PVC plastic

Removable arms and legs

| Skull includes:                                      |
|------------------------------------------------------|
| Movable jaw                                          |
| Cut calvary                                          |
| Washable                                             |
| Unbreakable                                          |
| Suitable for training of the basics of human anatomy |
| Suture                                               |
| Lines as well as three removable lower teeth         |
| Mounted on a sturdy base                             |
|                                                      |
|                                                      |
|                                                      |