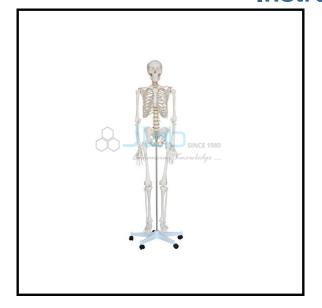

## Mini Human Skeleton 42cm

## Mini Human Skeleton 42cm

Our clients can avail from us superior quality range of Mini Human Skeleton that is available at the most reasonable prices.

In order to fabricate this human skeleton, we use optimum quality base material that is quality tested on various parameters by our quality controllers.

The offered human skeleton is available in various customized designs, colors and sizes.

Clients can avail offered human skeleton in bulk quantities within promised time-frame.

Features:

Light weight

Easy to assemble & dismantle