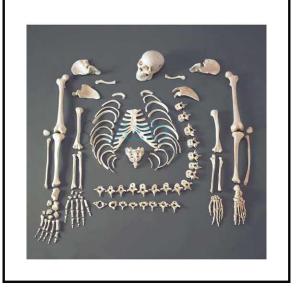

## Disarticulated Human Skeleton 200 Bones

## **Disarticulated Human Skeleton 200 Bones**

This human skeleton is designed in compliance with international quality standards utilizing high grade material of standard quality and cutting-edge technology.

It is beneficial for doctor, nurse, etc. and also encourages students for learning different bones of an adult human.

Features:

Innovative pattern

Elegant look

Easy to carry