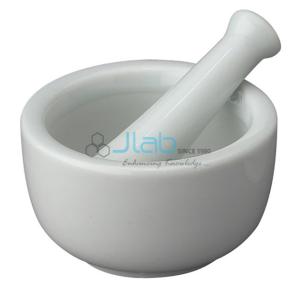

# **Mortar and Pestle**

## **Mortar and Pestle**

Mortar and Pestle 100mm:-

## **Porcelain Mortar and Pestle:**

- 100mm outside diameter.
- Approximately 160 ml capacity.