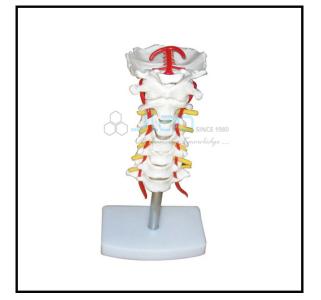

# Cervical Vertebral Column with Neck Artery

### **Cervical Vertebral Column with Neck Artery**

This models shows cervical Vertebral column with neck artery and nerve roots.

#### **Product Features:-**

Cervical vertebral column with neck artery, occipital, herniated disc and nerves.

Consisted of occipital plate, the 7 cervical vertebrae with intervertebral discs

Cervical nerves, vertebral arteries and spinal cord

Made of PVC plastic

On stand

The Anatomical Cervical Vertebral Column With Neck Artery consists of occipital plate.

The 7 cervical vertebrae with intervertebral discs, cervical nerves, vertebral arteries and spinal cord.

Cervical vertebral column with neck artery, occipital, herniated disc and nerves.

| Features:<br>Life-size |  |  |  |
|------------------------|--|--|--|
| Presented on a stand   |  |  |  |
|                        |  |  |  |
|                        |  |  |  |
|                        |  |  |  |
|                        |  |  |  |
|                        |  |  |  |
|                        |  |  |  |
|                        |  |  |  |
|                        |  |  |  |
|                        |  |  |  |
|                        |  |  |  |
|                        |  |  |  |
|                        |  |  |  |
|                        |  |  |  |
|                        |  |  |  |
|                        |  |  |  |
|                        |  |  |  |
|                        |  |  |  |
|                        |  |  |  |