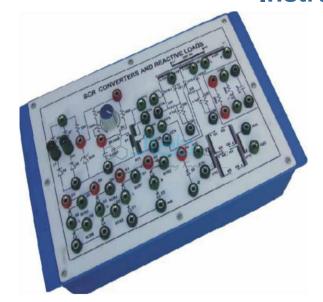

# SCR Converters and Reactive Loads

### The board consists of following built-in parts:

- UJT relaxation oscillator and triggering pulse generator with resistance ramp control
- Three numbers of pulse transformers each 1:1:1 type
- Mains transformer having outputs 0-12V at 100 mA, 0-12V at 100 mA & 0-32V at 500 mA
- Two SCRs connected in pulse amplifier and extender configuration and used as auxiliary SCR for triggering main SCRs under reactive load
- Two SCRs and two diodes connected in half-controlled bridge configuration
- Four SCRs connected in full wave bridge configuration
- Resistive, Inductive and Capacitive load which can be used individually or in combinations
- Mains ON/OFF switch, Fuse and Jewel light
- The unit is operative on 230V ±10% at 50Hz A.C. Mains
- Adequate no. of patch cords stackable 4 mm spring loaded plug length ½ metres
- Good Quality, reliable terminal/sockets are provided at appropriate places on panel for

connections/observation of waveforms

 Strongly supported by detailed Operating Instructions, giving details of Object, Theory, Design procedures, Report Suggestions and Book References