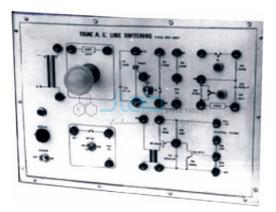

# **Triac AC Line Switching**

#### **Triac AC Line Switching**

- Study of TRIAC as line triggered A.C. power switch
- Study of TRIAC as D.C. triggered A.C. power switch
- Study of TRIAC as self latching line switch
- Study of TRIAC as UJT triggered A.C. power switch
- Study of TRIAC as UJT triggered A.C. power switch with external transistor control from transducer

#### The board consists of the following built in parts:-

- An isolation transformer 230 VA.C. 250mA.
- This protects external instruments from damage if they are not isolated
- 12V D.C. at 250 mA, IC Regulated Power Supply for D.C. Triggering
- The TRIAC under experiment
- Two push button switches for triggering
- UJT 2N 2646 connected in relaxation oscillator mode to provide triggering pulses
- Pulse transformer 1:1
- NPN Transistor for UJT control with external transducer
- Lamp holder with 40 Watt lamp for load in power control indicator
- Adequate no. of other Electronic Components
- Mains ON/OFF switch, Fuse and Jewel light
- The unit is operative on 230V ±10% at 50Hz A.C. Mains
- Adequate no. of patch cords stackable 4 mm spring loaded plug length 1/2 metre
- Good Quality, reliable terminal/sockets are provided at appropriate places on panel for