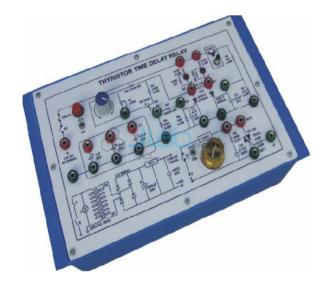

# **Thyristor Time Delay Relay**

### **Thyristor Time Delay Relay**

- Study of delayed Turn-ON of D.C. load.
- Study of auto Turn-OFF of D.C. load.
- Study of delayed Turn-ON of TRIAC as line switch.
- Study of auto Turn-OFF of TRIAC as line switch.

#### The board consists of the following built in parts:-

- 12V D.C. at 2 Amp, Power Supply internally connected
- UJT 2N 2646 used as timer
- Potentiometer for ramp control to adjust time delay
- Set of 3 Capacitors for time delay control
- Two SCRs connected in parallel coupled mode
- · Commutation capacitor.
- · Push button switch for starting
- TRIAC for A.C. line switch
- Lamp holder with 15 watt 230V lamp for A.C. load
- Adequate no. of other Electronic Components
- The unit is operative on 230V ±10% at 50Hz A.C. Mains
- Adequate no. of patch cords stackable 4 mm spring loaded plug length ½ metre
- Good Quality, reliable terminal/sockets are provided at appropriate places on panel for connections/observation of waveforms
- Strongly supported by detailed Operating Instructions, giving details of Object, Theory, Design procedures, Report Suggestions and Book References.