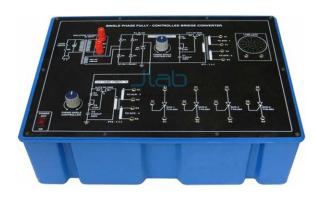

# Single Phase Fully Controlled Bridge Converter

#### Single Phase Fully Controlled Bridge Converter

- Power Electronic Training Board has been designed specifically to study and obtain the single phase fully controlled bridge converter.
- Practical experience on this board carries great educative value for Science and Engineering Students.

#### The board consists of the following built in parts:

- 230VA.C. Isolated Transformer, Power 50 watt
- 9V D.C. at 100mA Zener Regulated Power Supply
- Two UJT
- Four SCR's
- Two Pulse transformers 1:1:1
- Two Potentiometers for controlling UJT firing angle
- Bulb 40W, 230 V A.C.
- Adequate no. of other Electronic Components
- Mains ON/OFF switch, Fuse and Jewel light
- The unit is operative on 230V ±10% at 50Hz A.C. Mains
- Adequate no. of patch cords stackable 4 mm spring loaded plug length 1/2 metre
- Good Quality, reliable terminal/sockets are provided at appropriate places on panel for