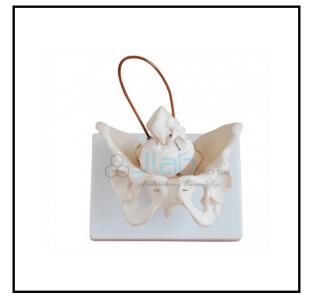

## **Birth Demonstration Model**

This model is designed as a visual aid for teaching the act of birth in Educational Institutes.

It facilitates the students or clinical workers to get an integral knowledge of normal labor of a pregnant women.

It consists of 2 in nominate bones, sacrum, coccyx, with fatal skull which is firmly connected with the model by means of a flexible metal tube which can be fixed in every position.

It consists of 2 in nominate bones, sacrum with fetal skull which is firmly connected with the model by means of a flexible metal tube which can be fixed in every position.