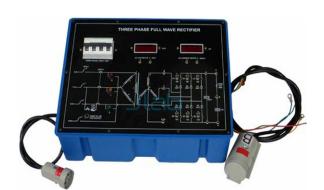

# Three Phase Fully Controlled Thyristorized Bridge Converter

# Three Phase Fully Controlled Thyristorized Bridge Converter

- Power Electronic Training Board has been designed specifically for the study of Three Phase Fully Controlled Thyristorized Bridge Converter with Triggering Circuit.
- Practical experience on this board carries great educative value for Science and Engineering Students.

## The board consists of the following built-in parts:

- Three Phase line commuted fully-controlled thyristorized bridge converter
- Three pole power contractor with AC coil complete with Push-to-ON switch
- Four pole Miniature Circuit Breaker (MCB)
- Three separate identical cards consisting of Zero Crossing Detector, Integrator, Comparator and Pulse Generator one for each phase, for
- Controlling the triggering angles of the positive group of three thyristors. Another card in conjunction with above three cards for
- controlling the triggering angles of the negative group of three thyristors

- · Firing angle control potentiometer
- Three 415: 6 V Transformers AC supply for Triggering
- Three 415: 50 V at 1 Amp Transformer for rectification
- ± 12V at 500mA, IC Regulator Power Supply for Triggering Circuits
- 5V at 500mA, IC Regulator Power Supply for Triggering Circuits
- Six nos. Driver Circuits with Pulse Transformers
- High Frequency Gated Dual Gate Firing 6 nos
- · R and L load with Load voltage divider
- Two 3½ digital panel meter (DPM) for measurement of voltage and current
- · One freewheel diode
- Unearthed mains sockets for CRO
- Adequate no. of other Electronic Components
- · Three Jewel light in red, Yellow and Blue Color
- The unit is operative on 3-f 415V at 50Hz A.C. Mains
- Adequate no. of patch cords stackable 4 mm spring loaded plug length ½ metre
- Good Quality, reliable terminal/sockets are provided at appropriate places on panel for connections/ observation of waveforms
- Strongly supported by detailed Operating Instructions, giving details of Object, Theory, Design procedures, Report Suggestions and Book References