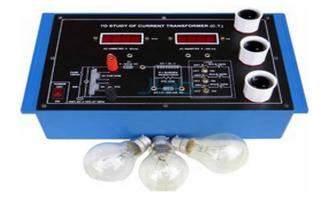

#### **Current Transformer CT**

- Power Electronic Training Board has been designed specifically to study Current Transformer (C.T.).
- Practical experience on this board carries great educative value for Science and Engineering Students.

## Object:

To study Current Transformer. (C.T.)

## The board consists of the following built-in parts:

- Current Transformer INPUT current is 2 Amp & OUTPUT current 200 mA i.e. Ratio 10:1
- Digital AC Ammeter 31/2 digits seven segment display having range 0-2A
- Digital AC Ammeter 31/2 digits seven segment display having range 0-200mA
- Three 100 W Bulbs have been provided for load. Controlled by three different switches
- Adequate no. of other electronic components
- Mains ON/OFF Switch and Fuse 1.5 amp
- The unit is operative on 230 V at 50Hz A.C. Mains
- Adequate no. of patch cords stackable 4mm spring loaded plug length 1/2 metre
- Good Quality, reliable terminal/sockets are provided at appropriate places on panel for connections/ observation of waveforms
- Strongly supported by detailed Operating Instructions, giving details of Object, Theory, Design Procedures, Report Suggestions and Book References