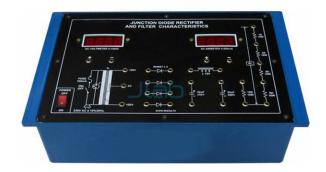

# Junction Diode Rectifier and Filter

## **Description**

**Training Board for Junction Diode Rectifier and Filter** 

#### Features:-

The board consists of the following built-in parts:-

- Mains transformer, secondary centre tap 100-0-100V at 100mA
- Digital Voltmeter DC 3½ Digit having range of 1000V
- Digital Current meter DC 3½ Digit having range of 200mA

- Four Silicon Junction Diodes
- Filter choke
- Adequate no. of other electronic components
- Mains ON/OFF switch, Fuse and Jewel light
- The unit is operative on 230V ±10% at 50Hz AC Mains
- Adequate no. of patch cords stackable from rear both ends 4mm spring loaded plug length ½
  meter
- Good quality, reliable terminal/sockets are provided at appropriate places on panel for connections/ observation of waveforms
- Strongly supported by detailed Operating Instructions, giving details of Object and Theory
- Design procedures, Report Suggestions and Book References