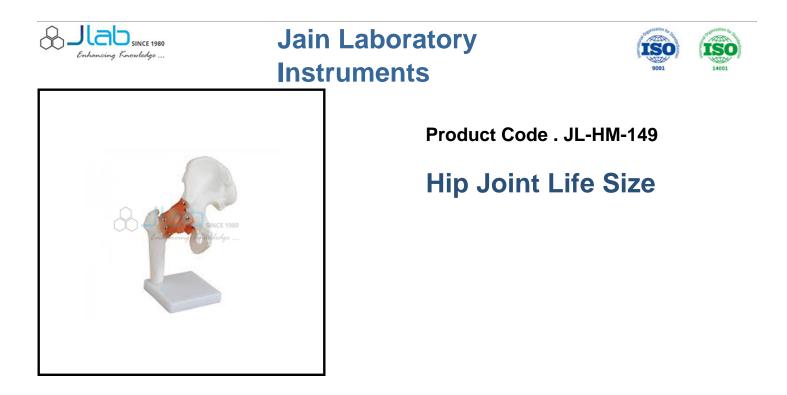

## **Hip Joint Life Size**

Our firm is engaged in importing, supplying and exporting a qualitative array of Life Size Hip Joint Models.

This model is developed making use of quality-approved raw material and incorporating latest technology at our vendors' end.

Therefore, offered product is highly reliable for a long lasting performance.

Offered model demonstrates the retro version, ante version, abduction, as well as external or internal rotation of the hip joints.

It also encompasses flexible as well as artificial ligaments.

We are making this model available to the clients with a stand.

Features:

Highly reliable

Cost effective