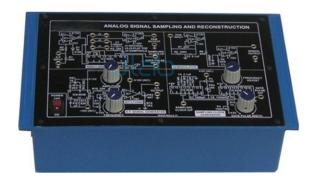

# Analog Signal Sampling and Reconstruction

## Analog Signal Sampling and Reconstruction Object:

To study Sampling Theorem using Pulse Amplitude Modulation and Demodulation

To generate PAM signal by modulating with audio signal by natural sampling

To generate PAM signal by modulating with audio signal by Flat-Top sampling

To generate PAM signal by modulating with audio signal by Sample / Hold circuit

To demodulate using Low Pass Filter to reconstruct input(sine wave)

### The board consists of following built in parts:

±15V D.C. at 100mA, IC Regulated Power Supply

+5V D.C. at 100mA, IC Regulated Power supply

A.F. signal generator for modulating signal

Sampling clock generator to provide sampling clock and gate pulse

Modulator circuit for Flat-top natural and S/H circuit

Demodulator circuit to reconstruct input (sinewave)

Mains ON/OFF switch, Fuse and Jewel light

Adequate no. of patch cords stackable 4mm spring loaded plug length ½ metre