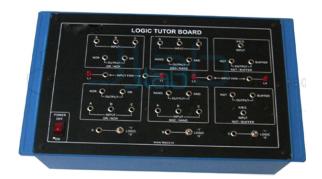

# **Logic Training Board**

## **Description**

Logic Training Board

The offered range is known for studying simple logic functions and theorems of Boolean algebra and to compare the truth table with experimental results.

This range aids in providing new method of training students in the basic theory of digital circuits and making them familiar with basic experiments in digital circuits.

#### Features:-

The board consists of the following built-in parts:

± 5 V D.C. at 500 mA, IC regulated power supply

Two, 3-input NAND gates followed by an inverter to give 3-input AND/NAND gates

Two, 3-input NOR gates followed by an inverter to give 3-input OR/NOR gates

Two, NOT gates followed by another NOT gate to give BUFFER outputs

Switches for logic selection

Adequate no. of other electronic components

Mains ON/OFF switch, fuse and jewel light

The unit is operative on 230V ±10 % at 50Hz A.C. mains

Adequate no. of patch cords stackable from rear both ends 4 mm spring loaded plug length ½ meter

Good quality, reliable terminal/sockets are provided at appropriate places on panel for connections & observation of waveforms