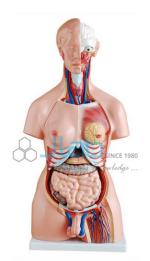

## **Unisex Torso 23 Parts**

## **Description**

Unisex Torso 23 Parts

This outstanding torso features an exposed spine with removable vertebra and spinal cord segments, a female breast plate and interchangeable male and female genitalia.

The female organs include a fetus in the womb.

Dissected into 23 parts: torso, female breast plate, head, eyeball, brain, vertebra spinal nerves, lung (2 parts), heart (2 parts), liver, kidney, stomach (2 parts), intestines (4 parts), male genitalia (2 parts), female genitalia with fetus (3 parts). Made of PVC plastic.

Mounted on a plastic base.

Size:- 85 CM.