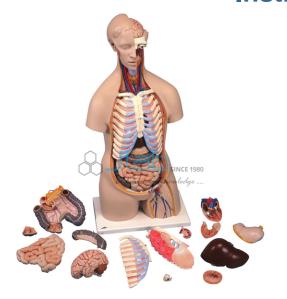

## **Description**

Unisex Torso and Human Torso

This outstanding torso features an exposed spine with removable vertebrae and spinal cord segments, a female breast plate and interchangeable male and female genitalia.

The femaleorgans include a fetus in the womb.

Dissectible into 23 parts: torso, female breast plate, head, eyeball, brain, vertebra, spinal nerves, lung (2 parts), heart (2 parts), liver, kidney, stomach (2parts), intestines (4 parts), male genitalia (2 parts), female genitalia with fetus (3 parts).

Made of PVC plastic.

Mounted on a plastic base.