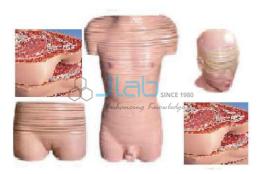

## Human Torso 90cms

## Description

Human Torso 90cms

This full size high quality muscular figure represents a wide variety of human anatomical structures with accurate details.

Hence its suitable for various medical colleges, universities, nursing training institutes, laboratories & hospitals.

This model consists of 27 parts, such as muscles of chest wall and abdomen, muscles of upper and lower limbs, skull, brain and viscus.

It shows the structure of head, neck, torso, upper and lower limbs, muscles, muculartendon, ligaments, viscus, blood vessels, brain, etc.