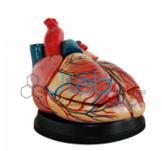

## **Jumbo Heart Model**

## **Description**

Jumbo Heart Model

This Model helps the students to understand the external features and internal structure of the heart, and internal structure of the heart, and its relation with the large blood vessels.

Thus a clearer conception of the routes of the systemic and pulmonary circulation can be obtained.

Dissectible into 3 parts, 4 times enlarged.

Made of PVC plastic.

Mounted on base.25\*23\*23cm

This model shows the anatomy of human heart with aortic arch, coronal section of atrium and ventricle, valves, and veins in great anatomical detail.

Dissectible into 3 parts.

4 times enlarged.